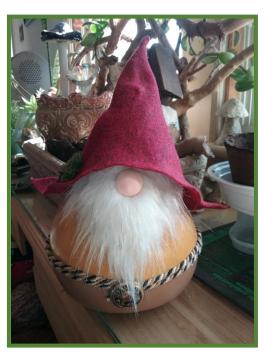

# **STARS Program**

Class: Gnome Gourd with Linda

For our next gourd craft event with Linda Stinnette, aka "Gourdy2shoes", we will be making gourd Gnomes! You can design them in winter garb or traditional Gnome dress. Get creative and make your Gnome your way! We will paint the clothing colors and any creative clothing designs on the gourd. We will be constructing the hat from felt and the beard will be cut from furry fabric pieces and all will be attached with hot glue. Wood ball will be attached for the nose. Come join us for the fun!

Supplies: All supplies provided by instructor.

Instructor: Linda Stinnette Date: January 18, 2023

Day: Wednesday

Time: 2:00 – 4:00pm

Location: White Rose Senior Center

27 S. Broad St., York, PA 17403

Cost: R-\$10 NR-\$15 Payable to Springettsbury