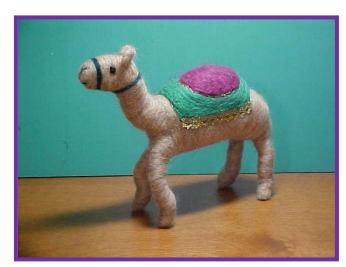

### **STARS Program**

Class: Needlefelted Camel – Part 1

In this first class of a two-part class, Mary Jane Miller will teach you how to make the wire armature for the camel. We will also add the first layer of roving. This will be the last project in the Nativity Series. Some needlefelting experience is needed.

# STARS Program

Class: Needlefelted Camel - Part 2

In this second class, students will add the finishing coat of wool roving to the camel, also facial features and create the fancy saddle to complete this stately animal used for transportation through the desert. Some needlefelting experience is needed.