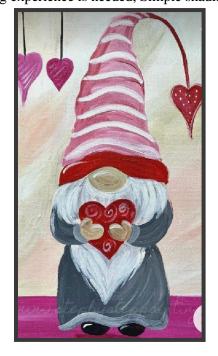

## STARS Program

Class: Valentine Gnome Painted on Slate

Marti Leader will show you how to paint this adorable gnome on slate to decorate your home or give to someone special for Valentine's Day! No painting experience is needed, Simple shading

techniques will be shown. It's so cute!

Supplies: Instructor will provide supplies.

Instructor: Marti Leader Date: January 24, 2023

Day: Tuesday

Time: 2:00 - 4:00pm

Location: White Rose Senior Center

27 S. Broad St., York, PA 17403