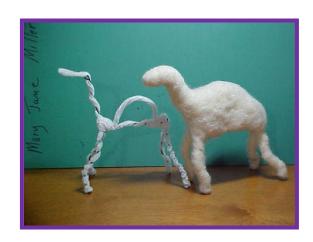

### **STARS Program**

Class: Needlefelted Camel – Part 1

In this first class of a two-part class, Mary Jane Miller will teach you how to make the wire armature for the camel. We will also add the first layer of roving. This will be the last project in the Nativity Series. Some needlefelting experience is needed.

# STARS Program

Class: Needlefelted Camel - Part 2

In this second class, students will add the finishing coat of wool roving to the camel, also facial features and create the fancy saddle to complete this stately animal used for transportation through the desert. Some needlefelting experience is needed.