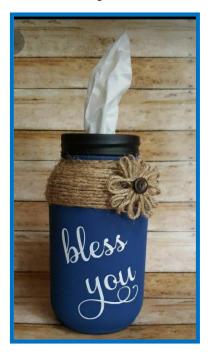

# **STARS Program**

Class: Mason Jar Tissue Holder

Marti Leader has a great winter project for the cold season! This mason jar is wrapped with twine and with the use of her circuit, Marti will create the "Bless You" wording. How fun will this be

sitting on your counter or desk!

Supplies: Scissors

Instructor: Marti Leader Date: February 21, 2023

Day: Tuesday

Time: 2:00 – 4:00pm

Location: White Rose Senior Center

27 S. Broad St., York, PA 17403

Cost: R-\$10 NR-\$15 Payable to Springettsbury