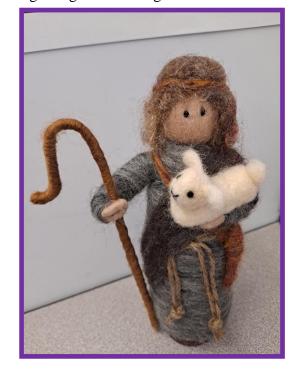

# STARS Program

Class: Needlefelted Simeon Shephard – Part 1

Mary Jane Miller will teach you how to needlefelt this cute shepherd holding his lamb. Using a special barbed needle and roving **we will make the body in the first class**. In the second class we will dress him in his shepherd clothing along with making his staff

and lamb. Some needlefelting experience is helpful.

Supplies: Car Wash Sponge Instructor: Mary Jane Miller

Date: July 25, 2023

Day: Tuesday

Time: 2:00 - 4:00pm

Location: White Rose Senior Center

27 S. Broad St., York, PA 17403

Cost: R-\$10 NR-\$15 Payable to Springettsbury

**Township Prior To Class** 

Maximum for Class: 8 Participants