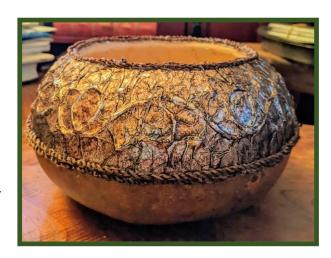

# **STARS Program**

**Class: Decorative Gourd Bowl** 

Linda Stinnette will show you how to make this creative decorative gourd bowl during this workshop. Using your own personal design made of twine, you will create a textured effect on the bowl which will then be emboss with foil and add color if desired. Edges will be finished with woven grass roping that will be hot glued on. All supplies will be provided. Bring your ideas and creativity for this unique workshop!