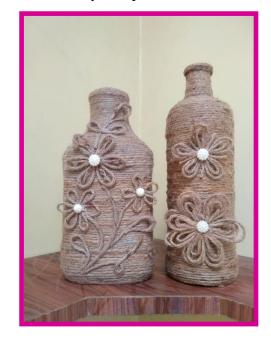

### **Class: Decorative Wine Bottles with Twine**

Let's see how creative we can be! Judy Enders will show us how to recycle glass bottles (wine, olive, whiskey) to make a decorative item for your home. Judy will provide all of

the supplies and accessories!

Supplies: Tacky Glue and Scissors

Instructor: Judy Enders
Date: August 8, 2023

Day: Tuesday

Time: 2:00 - 4:00pm

Location: White Rose Senior Center

27 S. Broad St., York, PA 17403