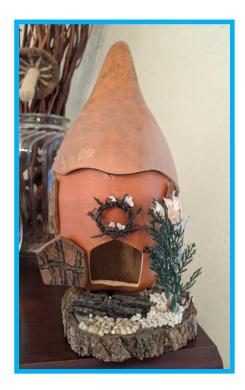

# STARS Program

**Class: Gourd Fairy House** 

Let's create a gourd fairy house! Linda Stinnette will start you off with a pre-assembled gourd house to decorate as you choose. You will be using acrylic paint to add details on your house; decorate windows, doors, thatched roof.... and whatever your creativity calls you to do. There will be an assortment of items to use to decorate your gourd with that will need to be glued on. All supplies will be provided so all you need to do is bring yourself and your "creative fairy" to make your little gourd home! Hope you can join in the fun!

Supplies: All supplies provided by instructor.

Instructor: Linda Stinnette

Date: June 21, 2023

Time: 2:00 – 4:00pm

Day: Wednesday

Location: White Rose Senior Center

27 S. Broad St., York, PA 17403

Cost: R-\$10 NR-\$15 Payable to Springettsbury