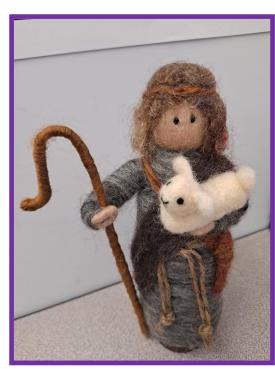

## STARS Program

Class: Needlefelted Simeon Shephard – Part 2

Mary Jane Miller will teach you how to needlefelt this cute shepherd holding his lamb. Using a special barbed needle and roving we will make the body in the first class. In the second class we will dress him in his shepherd clothing along with making his staff and lamb. Some needlefelting experience is helpful.

Supplies: Car Wash Sponge Instructor: Mary Jane Miller

Date: August 1, 2023

Day: Tuesday

Time: 2:00 – 4:00pm

Location: White Rose Senior Center

27 S. Broad St., York, PA 17403

Cost: R-\$10 NR-\$15 Payable to Springettsbury